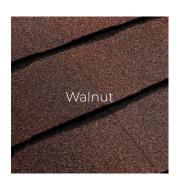

## EXTRALIGHT TEXTURED STEEL

ExtraLight high performance textured steel lightweight tiles are available in three visually appealing colours; Charcoal, Ember, and Walnut.

ExtraLight stone-coated steel tiles are hugely popular due to their exceptional durability and superior performance.

Please find tile finish options on page 14.