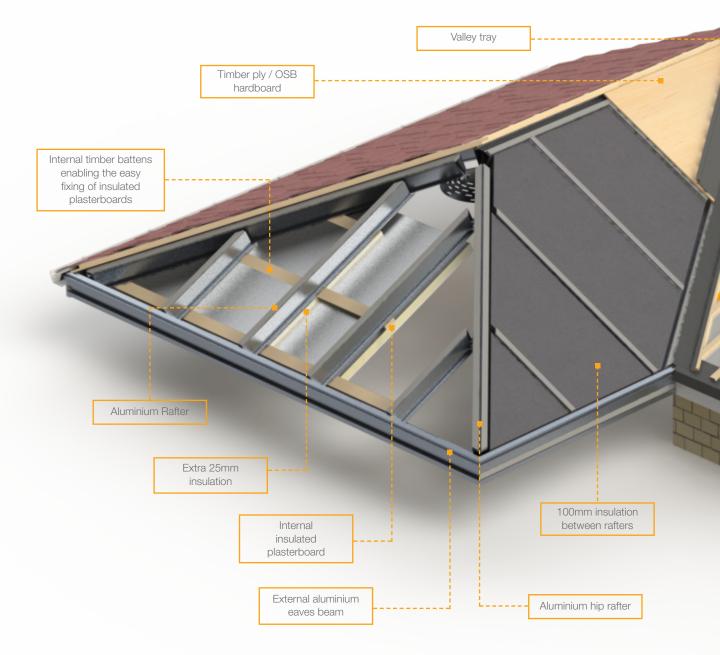

#### TO LAST A LIFETIME

Aluminium, known for its lightweight yet robust characteristics, forms the backbone of our SupaLite Roof System. It guarantees our roofs are not only easier to handle and install, but also stand the test of time far better than traditional timber constructions.

The difference is clear: whilst most timber roofs weigh between 55kg and 60kg per square metre, our aluminium structures maintain an impressively light footprint at less than 46kg per square metre.

Each SupaLite Roof is precisionengineered to adhere to strict Building Regulation specifications, ensuring that each and every one of our installations are not just quick, but also compliant with the highest standards of safety and performance.