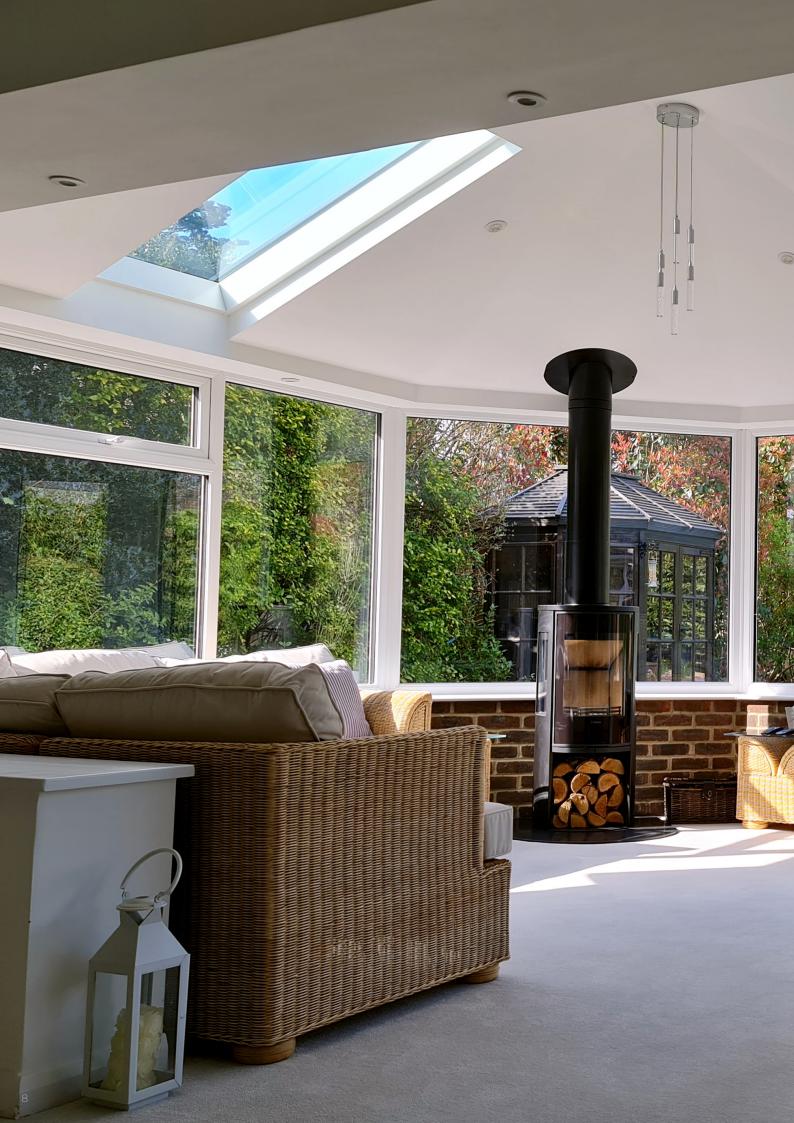

#### NATURAL LIGHT

Roof lights and roof ventilation have been in popular use for the past 150 years. The SupaLite Roof can be designed with or without extra natural light options. The SkyVista glass panel feature is the popular choice (see pages 18-21), however the SupaLite Roof can also be configured to suit opening roof windows (as seen on page 12). These can be finished internally in white or natural pine colours.

#### LIGHTING

LED ceiling lights are a sleek and stylish way to add energy efficient and up to date lighting to your home. LED bulbs have an impressive life span and use up to 90% less energy. These can be fitted in the ridge bulkhead or a pelmet closer to the eaves beam.