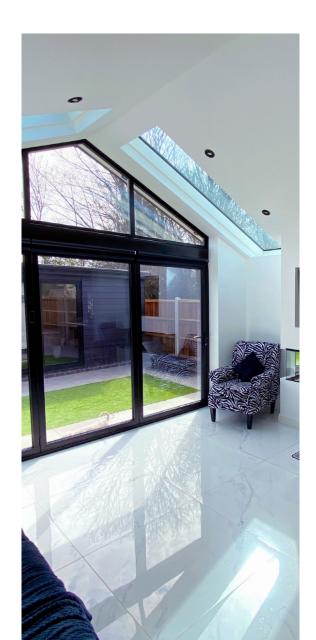

## SkyVista By SupaLite

## THE STYLISH WAY OF ADDING MORE LIGHT INTO YOUR HOME

When plastered and painted, the SkyVista glass panel feature creates a beautifully stylish internal look. This aesthetic benefit increases natural light into your home without overheating during the summer months, letting you enjoy this elegant space all year-round.

## A BEAUTIFUL AND PRACTICAL BLEND OF LIGHTWEIGHT TILES AND GLASS PANELS

The SupaLite SkyVista, allows you to control the temperature of your conservatory whilst making the most of natural light, using a wonderful combination of our roof and glass panels.

The versatile SkyVista can be configured to numerous conservatory styles, including Edwardian, Victorian and Lean-to.