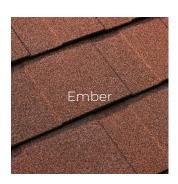

## EXTRALIGHT TEXTURED STEEL

ExtraLight high performance textured steel lightweight tiles are available in three visually appealing colours; Charcoal, Ember, and Walnut.

ExtraLight stone-coated steel tiles are hugely popular due to their exceptional durability and superior performance.

Please find tile finish options on page 14.