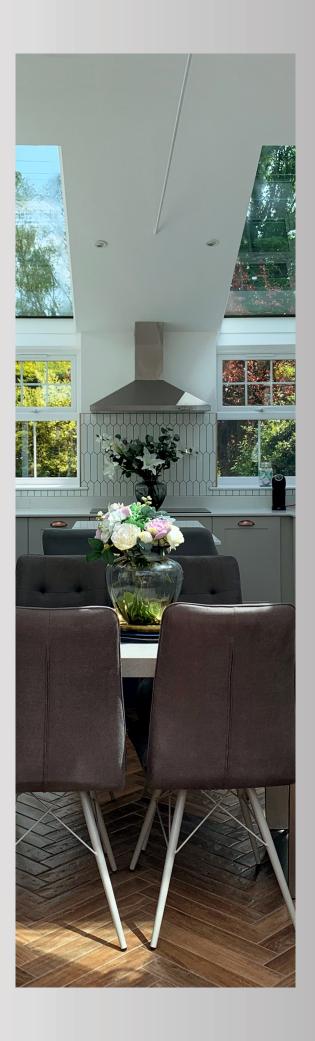

## THE STYLISH WAY OF ADDING MORE LIGHT INTO YOUR HOME

When plastered and painted, the SkyVista glass panel feature creates a beautifully stylish internal look. This aesthetic benefit increases natural light into your home without overheating during the summer months, letting you enjoy this elegant space all year-round.

## A BEAUTIFUL AND PRACTICAL BLEND OF LIGHTWEIGHT TILES AND GLASS PANELS

The SupaLite SkyVista, allows you to control the temperature of your conservatory whilst making the most of natural light, using a wonderful combination of our roof and glass panels.

#### NATURAL LIGHT

Roof lights and roof ventilation have been in popular use for the past 150 years. The SupaLite Roof can be designed with or without extra natural light options. The SkyVista glass panel feature is the popular choice (see pages 18-21), however the SupaLite Roof can also be configured to suit opening roof windows (as seen on page 12). These can be finished internally in white or natural pine colours.

#### LIGHTING

LED ceiling lights are a sleek and stylish way to add energy efficient and up to date lighting to your home. LED bulbs have an impressive life span and use up to 90% less energy. These can be fitted in the ridge bulkhead or a pelmet closer to the eaves beam.