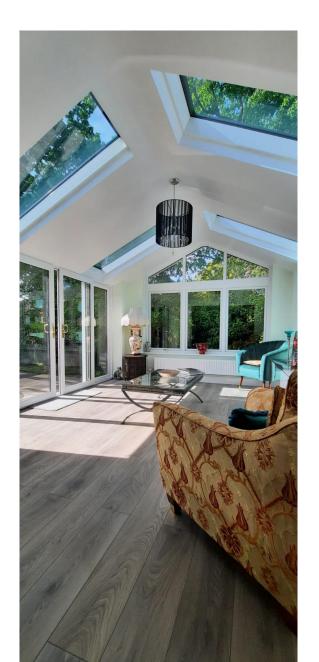

## THE STYLISH WAY OF ADDING MORE LIGHT INTO YOUR HOME

When plastered and painted, the SkyVista glass panel feature creates a beautifully stylish internal look. This aesthetic benefit increases natural light into your home without overheating during the summer months, letting you enjoy this elegant space all year-round.

## A BEAUTIFUL AND PRACTICAL BLEND OF LIGHTWEIGHT TILES AND GLASS PANELS

The SupaLite SkyVista, allows you to control the temperature of your conservatory whilst making the most of natural light, using a wonderful combination of our roof and glass panels.

Different to traditional conservatory roofs, the technology behind the SkyVista means your conservatory will be cool and comfortable on hot sunny days and warm and cosy on cold winter days.

What's more, the SkyVista glass is self-cleaning, so you won't have to climb up ladders to clean your roof!

The versatile SkyVista can be configured to numerous conservatory styles, including Edwardian, Victorian and Lean-to.