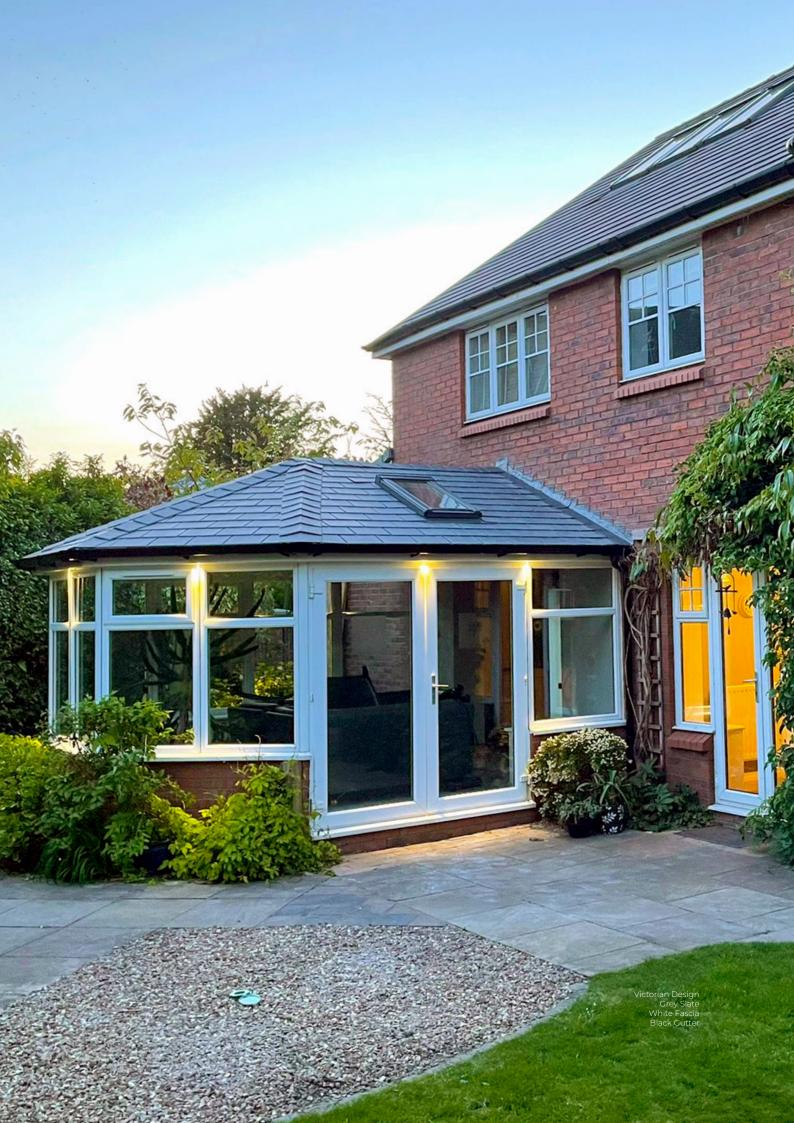

#### **ROOF STYLE**

The SupaLite Roof can be designed to suit the existing conservatory or configured into a new roof design. The designs are endless; from simple Victorian and Edwardian designs, through to P-shape designs. Your Premium Installer will take measurements and discuss the design with you.

#### FASCIA & GUTTER COLOUR

The soffit board is tucked away under the fascia board. It is usually the fascia that you see most of from the ground level. The SupaLite Roof incorporates these to either match the existing property aesthetics, or colour match the window frames. It also accommodates external soffit lights if so desired.