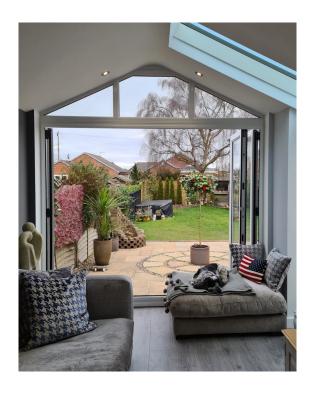

#### NATURAL LIGHT

Roof lights and roof ventilation have been in popular use for the past 150 years. The SupaLite Roof can be designed with or without extra natural light options. The SkyVista glass panel feature is the popular choice (see pages 18-21), however the SupaLite Roof can also be configured to suit opening roof windows (as seen on page 12). These can be finished internally in white or natural pine colours.

#### LIGHTING

LED ceiling lights are a sleek and stylish way to add energy efficient and up to date lighting to your home. LED bulbs have an impressive life span and use up to 90% less energy. These can be fitted in the ridge bulkhead or a pelmet closer to the eaves beam.