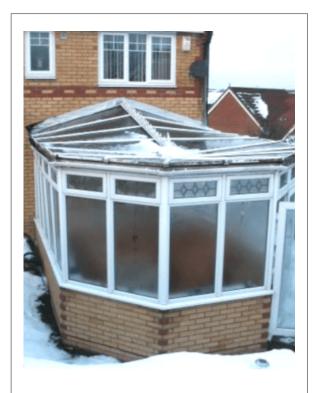

#### **BEWARE OF CLADOVERS!**

#### WHAT IS A CLADOVER?

Some companies simply cladover the existing conservatory roof internally, externally or both. As a quicker option, they plan to use the existing structure that was only ever designed for its original purpose. These will be more competitively priced but may not meet Building Regulation Approval. Don't be afraid to ask the builder/installer about the following:

#### **WEIGHT**

Cladover companies simply remove your polycarbonate or glass and clad-over a structure designed to carry a lot less weight. Tiled roofs need to be stronger to prevent plaster cracking.