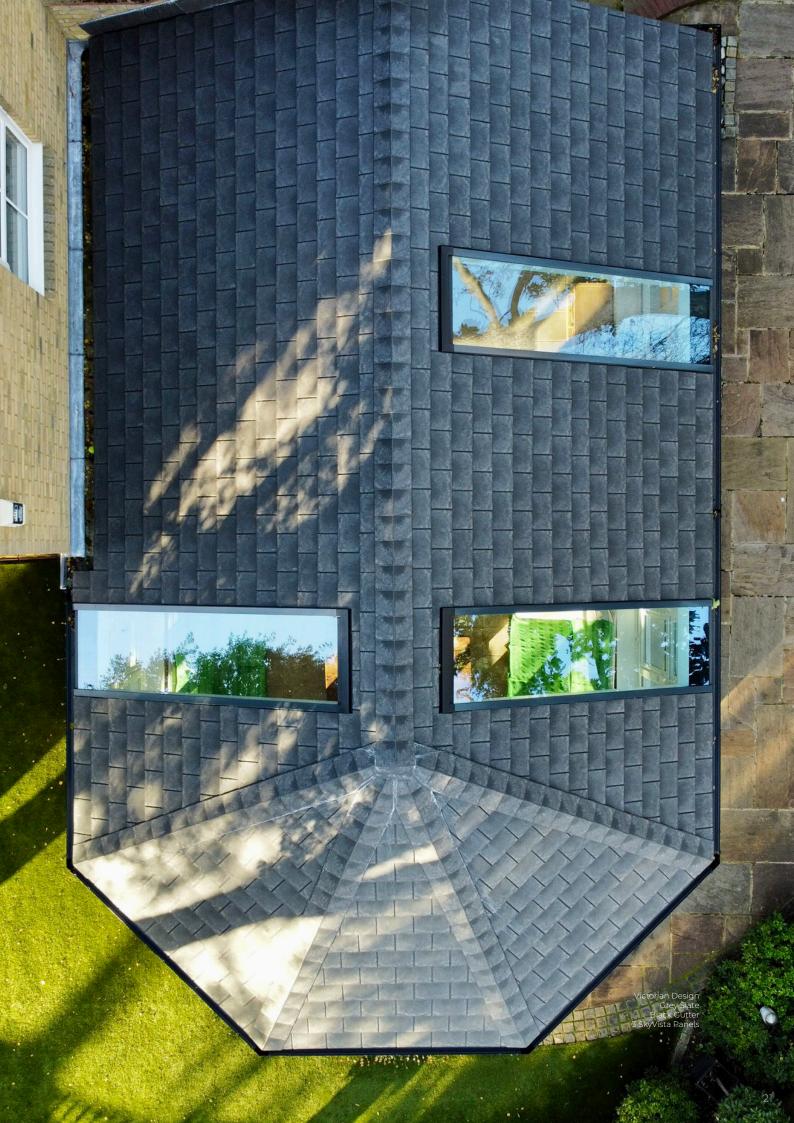

## SkyVista By SupaLite

## THE STYLISH WAY OF ADDING MORE LIGHT INTO YOUR HOME

When plastered and painted, the SkyVista glass panel feature creates a beautifully stylish internal look. This aesthetic benefit increases natural light into your home without overheating during the summer months, letting you enjoy this elegant space all year-round.

## A BEAUTIFUL AND PRACTICAL BLEND OF LIGHTWEIGHT TILES AND GLASS PANELS

The SupaLite SkyVista, allows you to control the temperature of your conservatory whilst making the most of natural light, using a wonderful combination of our roof and glass panels.

The versatile SkyVista can be configured to numerous conservatory styles, including Edwardian, Victorian and Lean-to.