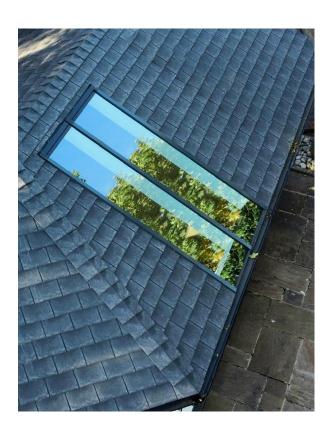

#### NATURAL LIGHT

Roof lights and roof ventilation have been in popular use for the past 150 years. The SupaLite Roof can be designed with or without extra natural light options. The SkyVista glass panel feature is the popular choice (see pages 18-21), however the SupaLite Roof can also be configured to suit opening roof windows (as seen on page 12). These can be finished internally in white or natural pine colours.

### WILL IT MAKE THE ROOM DARKER IF I HAVE A SUPALITE CONSERVATORY ROOF INSTALLED?

There is a possibility that your room may be darker once you replace your existing roof with a SupaLite conservatory roof, but there are ways of making your new room lighter. This includes painting the ceiling white, installing internal spot lights, Roof Windows or SkyVista glass panels.