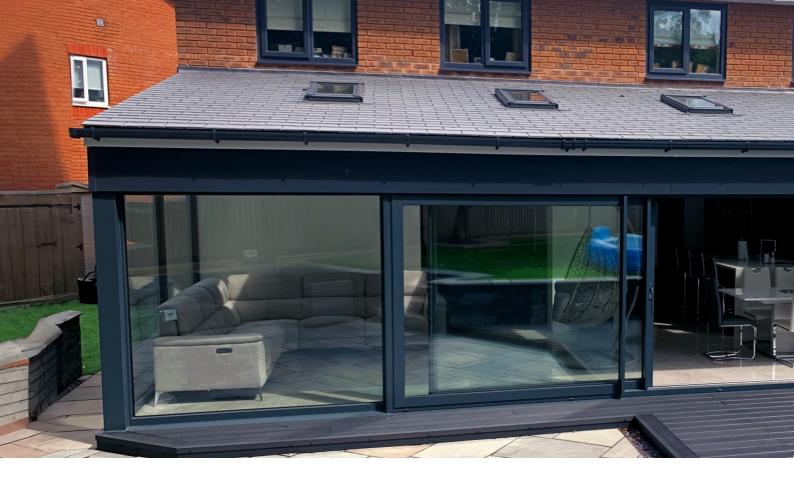

#### NEW BUILD, REPLACEMENT ROOF OR COMMERCIAL BUILDING

You can install the SupaLite Roof on new build conservatories or on new extensions. Many commercial properties are now installing the SupaLite Roof on restaurants, nursing homes, educational buildings and extensions, increasing the property value.

#### **ADD VALUE**

To your home with the feel of an extension for all year-round living space.

# FALL IN LOVE WITH YOUR CONSERVATORY AGAIN

It's remarkable how much you will benefit from the transformation; it really is love at first sight all over again! Not only will you greatly reduce the energy costs by retaining a moderated living temperature in your conservatory, but you will also have more reason to spend time in your conservatory all year round.