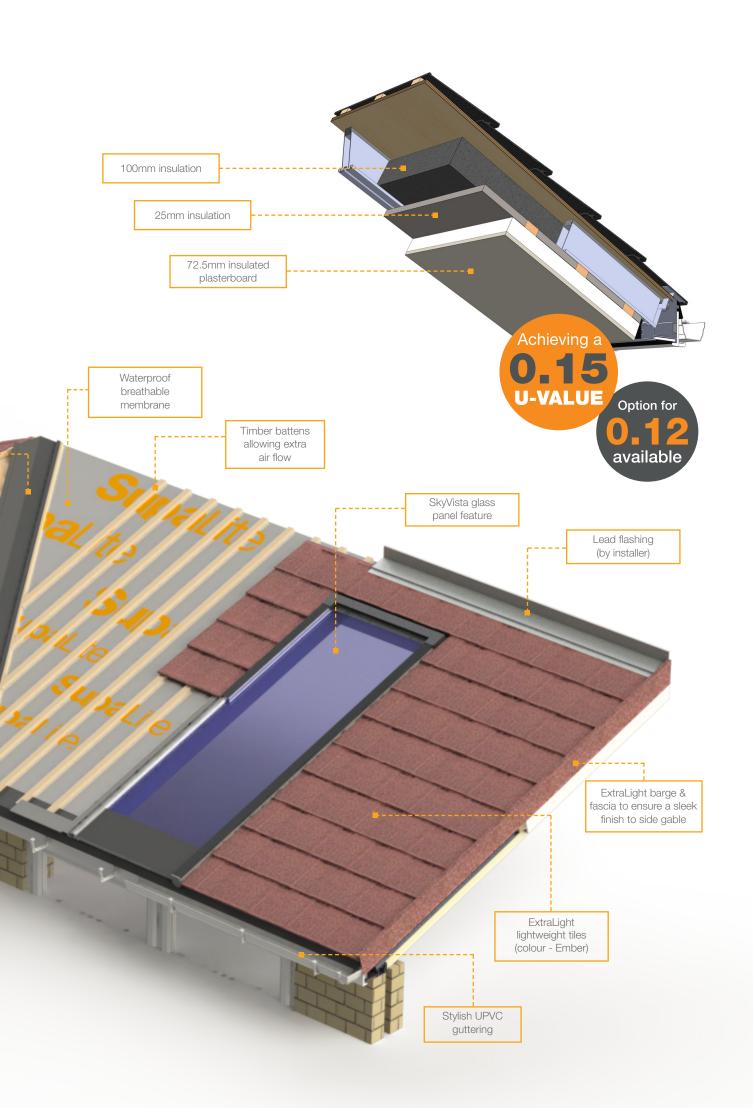

#### **ENERGY-EFFICIENT ROOFING SOLUTIONS**

Our SupaLite Tiled Roofs are a testament to sustainable product design, transforming old, inefficient conservatory roofs with U-Values as high as 3.2 into a roof with a staggeringly low U-Value of 0.12. This incredible difference in energy efficiency not only benefits the environment by reducing energy consumption, but also offers substantial savings for homeowners.

#### NATURAL LIGHT

Roof lights and roof ventilation have been in popular use for the past 150 years. The SupaLite Roof can be designed with or without extra natural light options. The SkyVista glass panel feature is the popular choice (see pages 18-21), however the SupaLite Roof can also be configured to suit opening roof windows (as seen on page 12). These can be finished internally in white or natural pine colours.