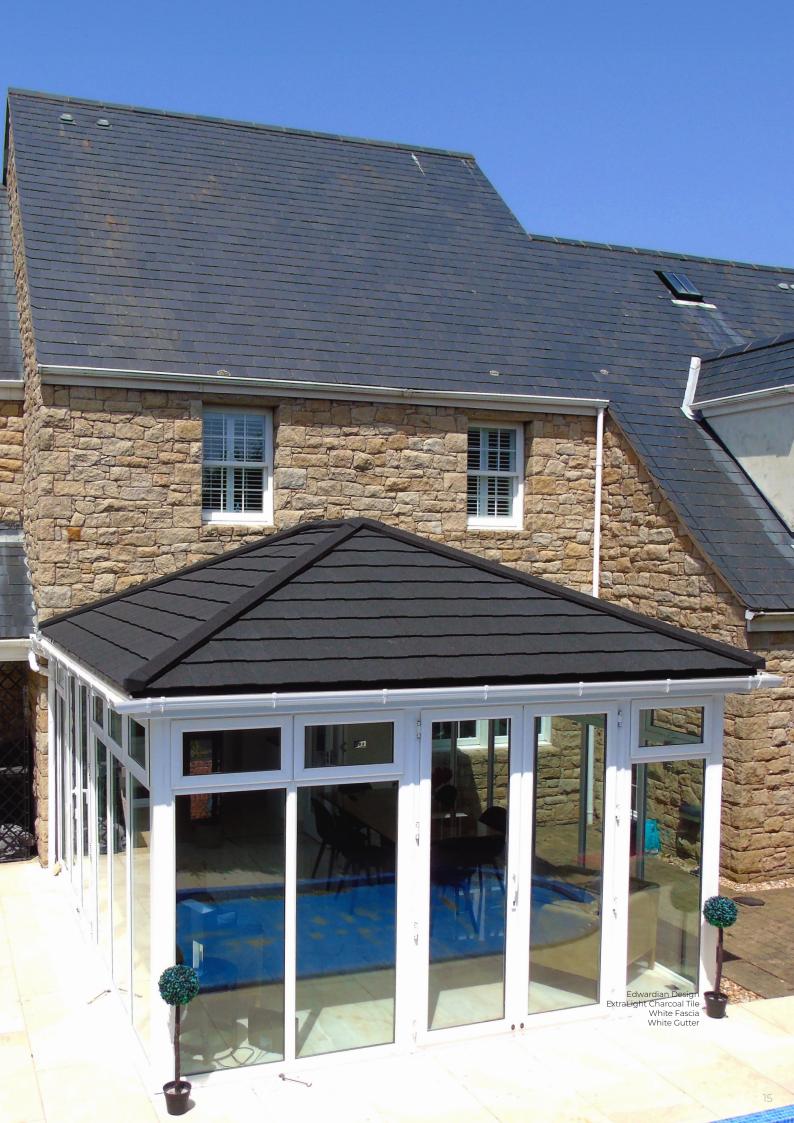

## EXTRALIGHT TEXTURED STEEL

ExtraLight high performance textured steel lightweight tiles are available in three visually appealing colours; Charcoal, Ember, and Walnut.

ExtraLight stone-coated steel tiles are hugely popular due to their exceptional durability and superior performance.

#### TILE OPTIONS

You have a choice of lightweight tile finishes as well as colours. Many homeowners try and match the tiles on the existing property; however, some prefer a contrast in tile finish and colour. Both the ExtraLight tile and Slate finishes are guaranteed to UK and Euorpean standards.

Please find tile finish options on page 14.