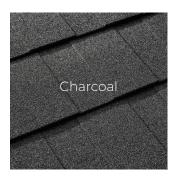

## EXTRALIGHT TEXTURED STEEL

ExtraLight high performance textured steel lightweight tiles are available in three visually appealing colours; Charcoal, Ember, and Walnut.

ExtraLight stone-coated steel tiles are hugely popular due to their exceptional durability and superior performance.

Please find tile finish options on page 14.