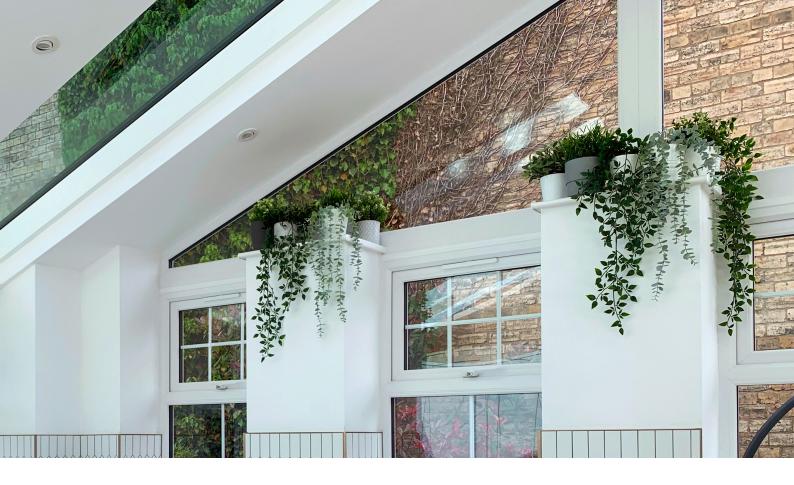

## SkyVista By SupaLite

## THE STYLISH WAY OF ADDING MORE LIGHT INTO YOUR HOME

When plastered and painted, the SkyVista glass panel feature creates a beautifully stylish internal look. This aesthetic benefit increases natural light into your home without overheating during the summer months, letting you enjoy this elegant space all year-round.

## A BEAUTIFUL AND PRACTICAL BLEND OF LIGHTWEIGHT TILES AND GLASS PANELS

The SupaLite SkyVista, allows you to control the temperature of your conservatory whilst making the most of natural light, using a wonderful combination of our roof and glass panels.

The versatile SkyVista can be configured to numerous conservatory styles, including Edwardian, Victorian and Lean-to.